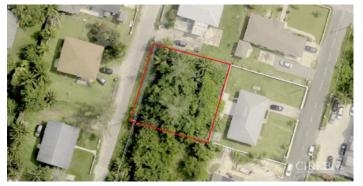

### PROPERTY DESCRIPTION

Great opportunity to own one of not many house lot in the nice neighborhood of Savannah, close to School, Countryside Plaza, Churches, Gas station and minutes from Town.

#### PROPERTY FEATURES

| View          | Garden View             |  |
|---------------|-------------------------|--|
| Zoning        | Low Density Residential |  |
| Possession    | At closing              |  |
| Frontage Road | City Maintained         |  |
| Title         | Freehold                |  |
| Trees         | None                    |  |
| Road Frontage | 77                      |  |
| Road Surface  | Asphalt                 |  |
| Topography    | Level                   |  |
| How Shown     | Drive by                |  |
| Soil          | Marl                    |  |
|               |                         |  |