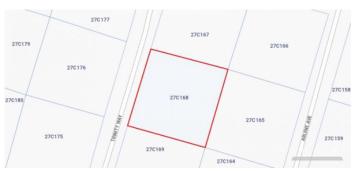

### PROPERTY DESCRIPTION

Great opportunity to own one of not many house lot in the nice neighborhood of Savannah, close to School, Countryside Plaza, Churches, Gas station and minutes from Town.

#### PROPERTY FEATURES

| View          | Garden View             |  |
|---------------|-------------------------|--|
| Zoning        | Low Density Residential |  |
| Possession    | At closing              |  |
| Frontage Road | City Maintained         |  |
| Title         | Freehold                |  |
| Trees         | None                    |  |
| Road Frontage | 77                      |  |
| Road Surface  | Asphalt                 |  |
| Topography    | Level                   |  |
| How Shown     | Drive by                |  |
| Soil          | Marl                    |  |
|               |                         |  |