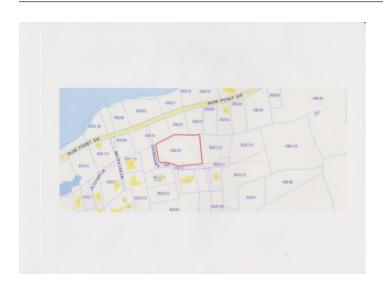

# **CHISHOLM DR**

North Side,

# PROPERTY DESCRIPTION

Lovely piece of Land, 1.28 Acres of Medium Density land ideal for development.

# PROPERTY FEATURES

View Garden View

Zoning Medium Density Residential

Possession At closing
Frontage Road City Maintained
Title Freehold

Road Frontage 425
Road Surface Asphalt
Topography Level
How Shown Drive by
Soil Rock