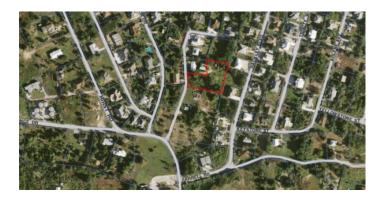

### SAVANNAH COLLAGE CL LAND

Savannah, Savannah,

#### PROPERTY DETAILS

| Price: CI\$190,000                    |
|---------------------------------------|
| Listing Type: Low Density Residential |
| Depth: 206.76                         |

MLS#: 409028 Status: Sold Acres: 0.70 Type: Land Width: 162.05

#### PROPERTY DESCRIPTION

Level land, no need to fill, ready to build. This property will accommodate up to 3 perfect house lots. It is a very convenient location, near Countryside shopping plaza, School, beach and not far from Town. Lots of mature fruit on the property.